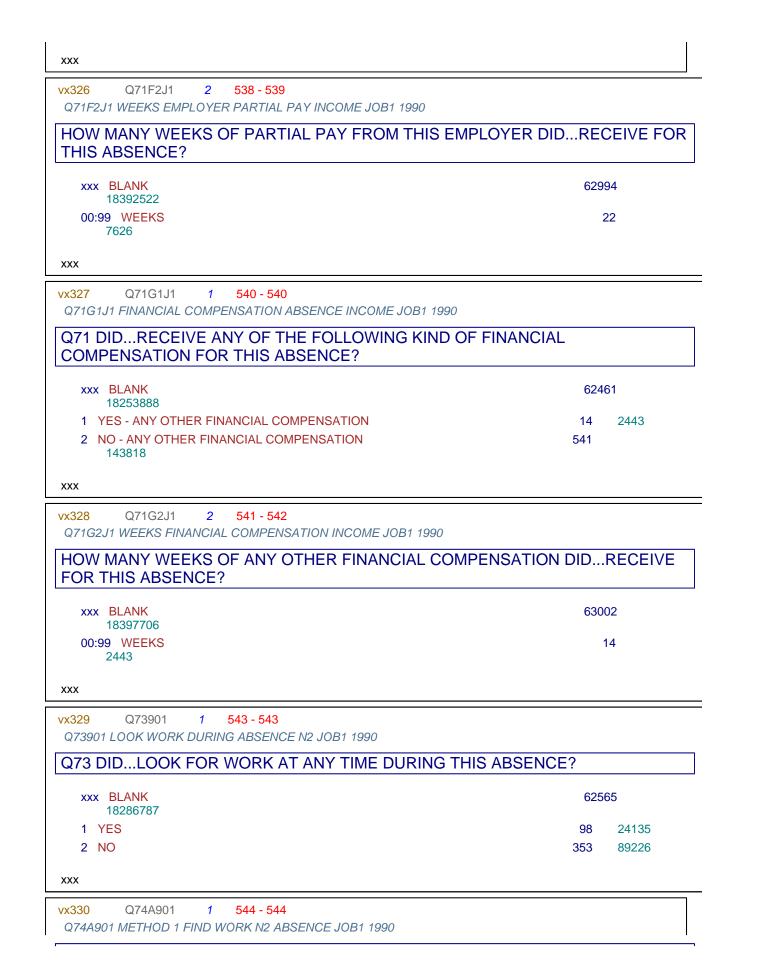

<br>5483                                                                          | 22               |
| ххх                                                                                          |                  |
| vx325 Q71F1J1 <b>1 537 - 537</b><br>Q71F1J1 EMPLOYER PARTIAL PAY ABSENCE INCOME JOB1 1990    |                  |
| Q71 DIDRECEIVE ANY OF THE FOLLOWING KIND OF FI<br>COMPENSATION FOR THIS ABSENCE?             | NANCIAL          |
| xxx BLANK<br>18253888                                                                        | 62461            |
| 1 YES - PARTIAL PAY FROM THIS EMPLOYER                                                       | 22 7626          |
| 2 NO - PARTIAL PAY FROM THIS EMPLOYER<br>138634                                              | 533              |



## Q74 WHAT DID...DO TO FIND WORK DURING THIS ABSENCE?

| xxx BLANK<br>18376014                         | 629 | 18    |
|-----------------------------------------------|-----|-------|
| 0 OTHER                                       | 2   | 354   |
| 1 CHECK WITH/REGISTERED AT: C.E.C.            | 59  | 15431 |
| 2 CHECKED WITH OTHER PUBLIC EMPLOYMENT AGENCY | 0   | 0     |
| 3 CHECKED WITH: PRIVATE EMPLOYMENT AGENCY     | 1   | 313   |
| 4 CHECKED WITH: UNION                         | 3   | 1117  |
| 5 CHECKED WITH: EMPLOYERS DIRECTLY            | 28  | 5287  |
| 6 CHECKED WITH: FRIENDS OR RELATIVES          | 3   | 1146  |
| 7 PLACED OR ANSWERED JOB ADS                  | 1   | 119   |
| 8 LOOKED AT JOB ADS                           | 1   | 369   |
| 9 NOT STATED