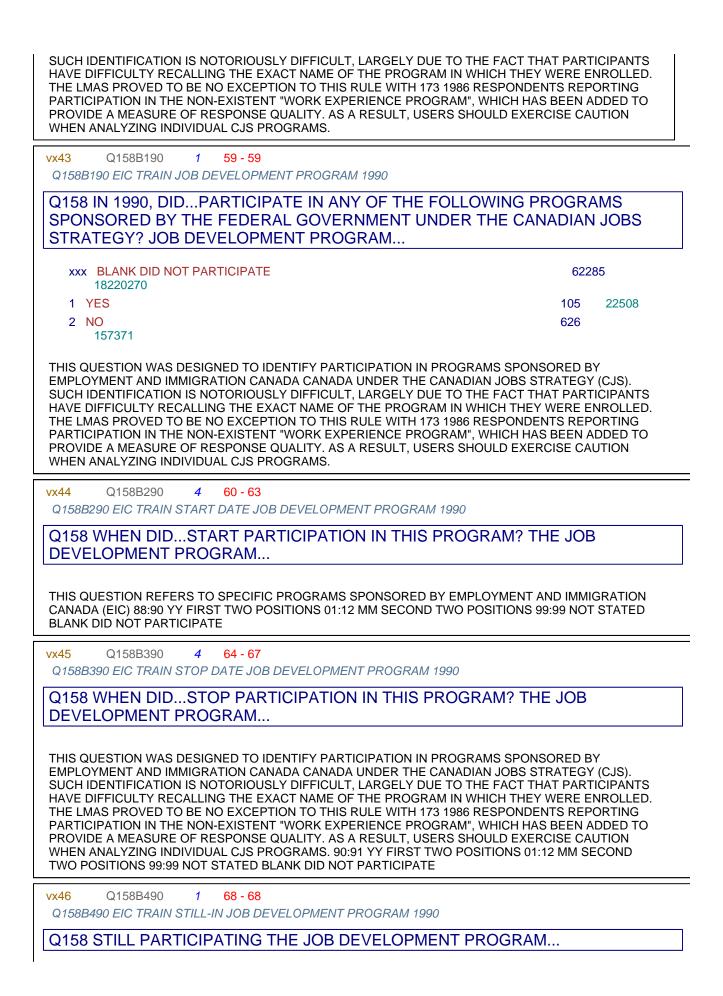

THIS QUESTION SHOWS THE COMPOSITE LABOUR FORCE STATUS FOR ALL JOBS IN 1990. THIS STATUS FOR EACH WEEK IS HIERARCHICAL THEREFORE ANY EMPLOYMENT IN THIS WEEK FOR ANY JOB WOULD BE CODED FIRST. 1 - THIS RESPONDENT WORKED AT ANY JOB OR BUSINESS ONE HOUR THAT WEEK. 2 - IF A PERSON DID NOT WORK BUT LOOKED FOR WORK AND WAS AVAILABLE FOR WORK AT ANY TIME THAT WEEK. 3 - IF NOT IN EITHER CATEGORY 1 OR 2 BUT THEY WANTED TO WORK A JOB OR BUSINESS THAT WEEK. (WANTED WORK BUT DID NOT LOOK FOR WORK IS COMMONLY REFERRED TO AS DISCOURAGED WORKER SYNDROME) 4 - NOT IN THE LABOUR FORCE BECAUSE NONE OF THE ABOVE OCCURRED: DID NOT WORK, NO ACTIVE JOB SEARCH, AND DID NOT WANT A JOB. REFER TO 7.5.2 OF THE USER DOCUMENTATION FOR MORE INFORMATION.

vx89 CLFS9003 1 161 - 161

CLFS9003 COMPOSITE LABOUR FORCE STATUS ALL-JOBS WEEK 1990

| WEEK X OF 53 WEEKS IN 1990 SHOWING HIERARCHICAL LABOUR FORCE<br>STATUS FOR ALL JOBS IN 1990. |       |  |
|----------------------------------------------------------------------------------------------|-------|--|
| 1 EMPLOYED<br>11944385                                                                       | 39832 |  |
| 2 UNEMPLOYED (WITH JOB SEARCH)<br>801192                                                     | 3268  |  |
| 3 UNEMPLOYED (NO JOB SEARCH)<br>115827                                                       | 557   |  |
| 4 DID NOT WANT WORK                                                                          | 19359 |  |

DID NOT WANT WORK 5538743

THIS QUESTION SHOWS THE COMPOSITE LABOUR FORCE STATUS FOR ALL JOBS IN 1990. THIS STATUS FOR EACH WEEK IS HIERARCHICAL THEREFORE ANY EMPLOYMENT IN THIS WEEK FOR ANY JOB WOULD BE CODED FIRST. 1 - THIS RESPONDENT WORKED AT ANY JOB OR BUSINESS ONE HOUR THAT WEEK. 2 - IF A PERSON DID NOT WORK BUT LOOKED FOR WORK AND WAS AVAILABLE FOR WORK AT ANY TIME THAT WEEK. 3 - IF NOT IN EITHER CATEGORY 1 OR 2 BUT THEY WANTED TO WORK A JOB OR BUSINESS THAT WEEK. (WANTED WORK BUT DID NOT LOOK FOR WORK IS COMMONLY REFERRED TO AS DISCOURAGED WORKER SYNDROME) 4 - NOT IN THE LABOUR FORCE BECAUSE NONE OF THE ABOVE OCCURRED: DID NOT WORK, NO ACTIVE JOB SEARCH, AND DID NOT WANT A JOB. REFER TO 7.5.2 OF THE USER DOCUMENTATION FOR MORE INFORMATION.

vx90 CLFS9004 1 162 - 162 CLFS9004 COMPOSITE LABOUR FORCE STATUS ALL-JOBS WEEK 1990