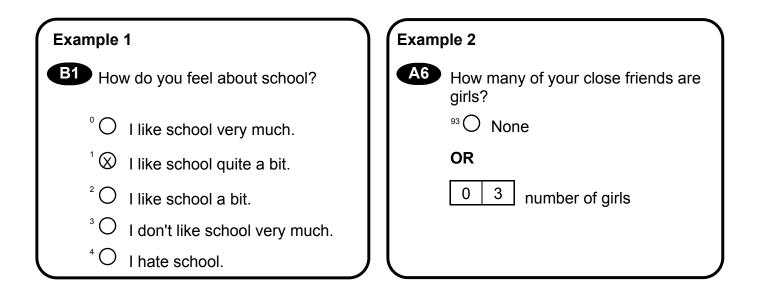

# When you answer these questions, you can mark your answers like this $\otimes$ or fill in the circle $\bigcirc$ , or write a number in the boxes, as in the examples below. When you write your answers, make sure you press hard with your pencil.