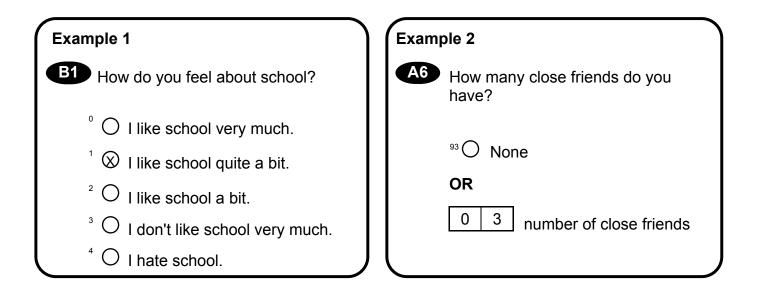

# When you answer these questions, you can mark your answers like this $\otimes$ or fill in the circle $\bigcirc$ , or write a number in the boxes, as in the examples below. When you write your answers, make sure you press hard with your pencil.

# THANK YOU FOR YOUR HELP!

| ase answer the following<br>ements about your friends and                              |                             |                             | •                                      | ••                      | _            |
|----------------------------------------------------------------------------------------|-----------------------------|-----------------------------|----------------------------------------|-------------------------|--------------|
| ers your age.                                                                          | False                       | Mostly<br>false             | Sometimes true /<br>Sometimes false    | Mostly<br>true          | ٦            |
| I have many friends.                                                                   | °O                          |                             | <sup>2</sup> O                         | ЗO                      | 4            |
| I get along easily with others<br>my age.                                              | 5 🔿                         | <sup>6</sup> O              | <sup>7</sup> O                         | <sup>8</sup> O          | 9            |
| Others my age want me to be their friend.                                              | °O                          |                             | <sup>2</sup> ()                        | <sup>3</sup> O          | 4            |
| Most others my age like me.                                                            | <sup>5</sup> O              | <sup>6</sup> O              | <sup>7</sup> O                         | <sup>8</sup> O          | 9            |
| or the rest of this questionna<br>rust and confide in. They may<br>chool.              | aire, by "clo<br>be friends | ose friends"<br>that you ha | ', we mean the p<br>ng out with at scl | eople tha<br>hool or ou | nt y<br>utsi |
| About how many days a week do you things with <b>close friends</b> outside of s hours? | do<br>chool                 | $^{01}$ O Never             | han once a week                        |                         |              |
|                                                                                        |                             | $\frown$                    | a week                                 |                         |              |
|                                                                                        |                             | ~                           | days a week                            |                         |              |
|                                                                                        |                             |                             | days a week                            |                         |              |
|                                                                                        |                             | 6 or 7                      | days a week                            |                         |              |
| How many close friends do you have                                                     | ?                           | None                        | Number                                 | of close frier          | nds          |
|                                                                                        |                             | <sup>93</sup> O             | OR                                     |                         |              |
| How many of your close friends do the following:                                       | e                           |                             |                                        |                         |              |
|                                                                                        | None                        | A few                       | w Most                                 |                         | All          |
| a. smoke cigarettes?                                                                   | ٥ О                         | 1 🔿                         | 2 🔿                                    | 3                       | 0            |
| b. drink alcohol?                                                                      | 4 🔿                         | 5 🔿                         | 6 🔾                                    | 7                       | 0            |
| c. have tried marijuana?                                                               | ٥ 🔿                         | 1 🔿                         | 2 🔿                                    | 3                       | 0            |
| <ul> <li>have tried drugs other than<br/>marijuana?</li> </ul>                         | 4 🔿                         | 5 🔿                         | 6 🔾                                    | 7                       | 0            |
|                                                                                        |                             |                             |                                        |                         |              |
|                                                                                        |                             |                             |                                        |                         |              |