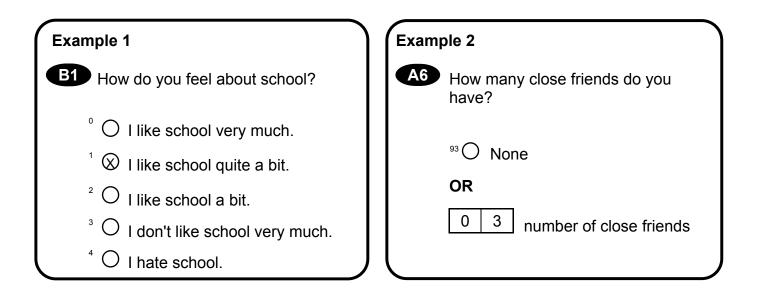

# When you answer these questions, you can mark your answers like this $\otimes$ or fill in the circle $\bigcirc$ , or write a number in the boxes, as in the examples below. When you write your answers, make sure you press hard with your pencil.