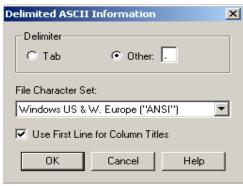

#### Creating a MapInfo (.tab) table

- 1. Open MapInfo.
- 2. File > Open Table > Select *EPOI.txt* file and double-click.
- In dialog box, for "Delimited ASCII Information" choose 'Other' (comma), the 'File Character Set' should be "Windows US & W. Europe ("ANSI")", and check off the Use First Line for Column Titles. See Figure 1.
- 4. Click OK.
- 5. File > Save Copy As...choose folder to save file.
- 6. Open the new .tab file.

Figure 1: Delimited ASCII Information

Figure 2: Linking the EPOI table to the EPOI Lookup tables