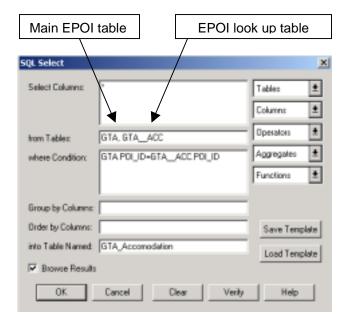

#### Linking the EPOI table to the EPOI Lookup tables

- 14. Open the EPOI table and the EPOI look up tables in MapInfo
- 15. Select Query > SQL select.
- 16. Click on "from Tables" box and click "Tables", select the EPOI table and the look up table
- 17. Click on "where Condition" box, enter the condition so that the POI\_ID from each table is equal.
- 18. Click on "into Table Named" box and name the new file. **See Figure 2**.

Figure 1: Delimited ASCII Information

Figure 2: Linking the EPOI table to the EPOI Lookup tables