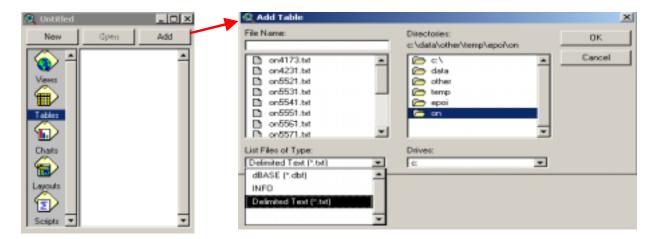

#### Opening txt file(s) and making ArcView files (\*.shp)

- 1. Open ArcView > New Project as a blank project.
- 2. From the Project Window, click on 'Tables'. Click "Add". Change the 'List Files of Type' to "Delimited Text (\*.txt), then navigate to the *EPOI.txt* file(s). Click OK.

Figure 3: Creating ArcView files