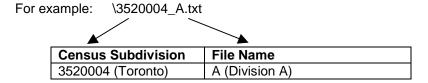

#### File Names by 1996 Census Subdivision (CSD)

Census Subdivision is the general term applied to municipalities (as determined by provincial legislation) or their equivalent, for example Indian reserves, Indian settlements and unorganized territories.

All files are prefixed with the Census Subdivision Code. An additional text file (CSD.txt) containing a CSD and its associated municipality name is included in each order by CSD.