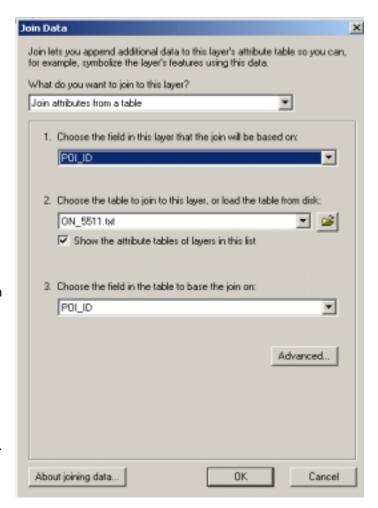

#### Linking Lookup tables to the main EPOI table

To view the main EPOI table linked to the Look up tables, the files must be manually joined together.

- 9. Add both the main EPOI table and Lookup table to the Layers. Right click the Lookup table and select 'Joins and Relates' > 'Join'.
- Choose the field the join will be based on (i.e. POI\_ID), then select the table to join too, and Click OK.